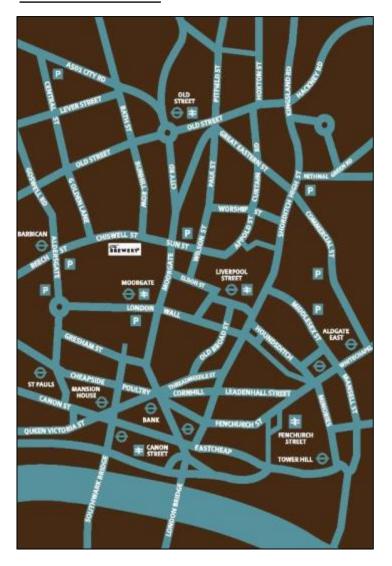

## **Underground and Rail**

Barbican Station – 5 minutes walk Circle,Metropolitan, Hammersmith & City, Northern and Thameslink

Moorgate Station – 5minute walk Circle, Metropolitan, Hammersmith & City, Northern, British Rail and Thameslink

Bank Station – 15 minutes walk Central, Northern and Waterloo & City

Liverpool Street – 10 minutes walk Circle, Metropolitan, Hammersmith & City, Central and Mainline rail network

### **Parking**

Convenient multi-storey NCP car parks located at: Beech Street (8am – midnight daily) Finsbury Square (24hrs Mon-Sat) London Wall (24hrs Mon – Sat)

#### Bus

A network of bus routes serve the local area. Please call London Transport on: 020 7222 1234 for details of your best route.